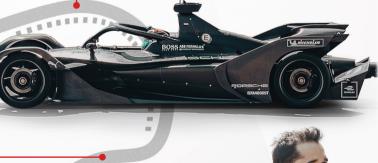

#### April 2019

The Porsche Formula E car completed an extensive test programme, running more than 1,000 km at Calafat

### March 2019

Rollout of the Porsche Formula E car at Weissach

>> 1,000 km